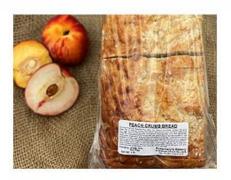

## weekly retail specials July 22 - July 28, 2024

Yellow & White Nectarines \$3.99/lb.

Homegrown Green & Italian Beans \$3.99/lb.

Peach Crumb Bread \$8.99/ea.

Homegrown
Kale & Purple Beets
\$2.99/bunch | \$3.99/bunch