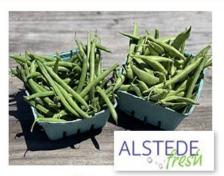

## weekly retail specials July 22 - July 28, 2024

Yellow & White Nectarines \$3.99/lb.

Homegrown Green & Italian Beans \$3.99/lb.

Peach Crumb Bread \$8.99/ea.

Homegrown
Kale & Purple Beets
\$2.99/bunch | \$3.99/bunch