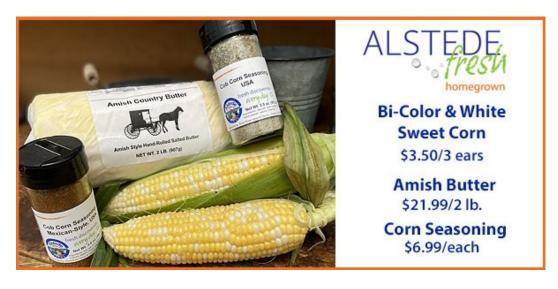

## weekly retail specials July 28 - August 3, 2025







## weekly retail specials July 28 - August 3, 2025





## Peach Pies priced from \$19.99

peach , preach praline, peach blueberry, & NJ Peach Crumb



Alstede Farms
Peach Salsa Varieties
\$8.99/jar



Homegrown Shiro Plums \$4.99/lb.



Griggstown Farm

Burgers & Sausages

priced from \$10.99



Homegrown
Onions & Garlic
priced from \$.99/each



## weekly retail specials July 28 - August 3, 2025



Springhouse Dairy Cheese Varieties priced from \$9.49/each



Natural Harvest Pickle Varieties \$8.99/container



Homegrown Lettuce \$3.49/head



Rolls and Bread priced from \$4.59